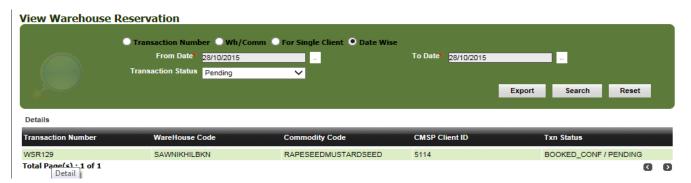

### Warehouse Space Reservation (WSR) - Client User Guide

12. Use given filters to search your booking request, choose the transaction number and click to view the details

Your Commodity Management