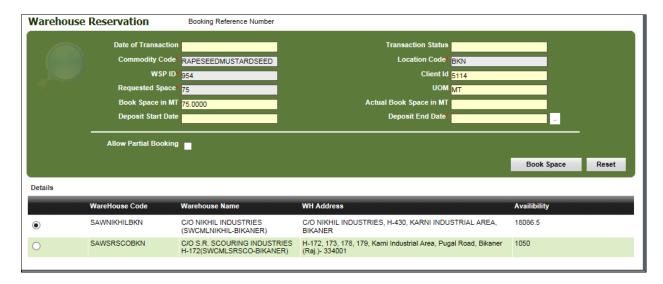

#### 4. Choose

- a. the commodity for which booking needs to be done at your location
- b. Select the desire WSP and enter quantity for which space is required to be booked.
- c. Click on check availability.
- d. List of Warehouses for the given criteria shall appear with the warehouse details and available bookable capacity of the warehouse.

Note: The available warehouse capacity is calculated on the basis of approved warehouse space and existing stock present in the warehouse as available in CMS-P system as of Previous day and is confirmed by WSP. With every booking request, available bookable space reduces.

#### Warehouse Space Reservation (WSR) - Client User Guide

- Choose Deposit End date Click on Book Space to place your booking request.
  - a. Deposit Start Date would be the next working day of the selected warehouse based on the holiday calendar defined by WSP for their respective warehouse.
  - b. Select Deposit End Date as the date by which you would finish deposit process for the booked quantity.