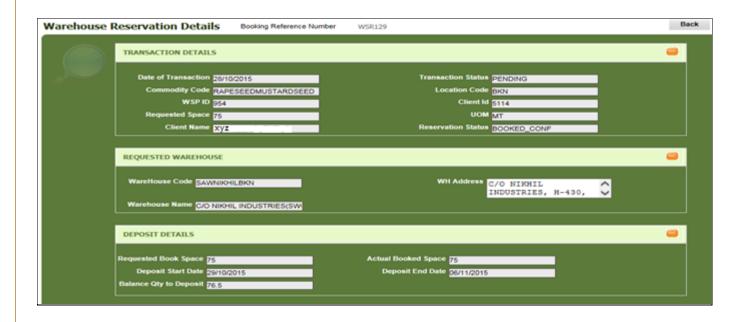

### Warehouse Space Reservation (WSR) - Client User Guide

- 6. On Clicking Book Space: Depending on the available capacity, warehouse space reservation request will be sent approval. Unique WSR\*\*\* number will be generated for each booking request. This Unique WSR\*\*\* unique number may be used by you to trace the reservation status.
- 7. You shall also receive confirmation emails about booking requests on your registered email id.
- 8. Client to make payment of advance pre-electronic credit warehouse charges in COMTRACK and communicate the payment details along with the Booking request ID to the respective WSP on the Booking day.
- 9. WSP shall approve or reject the Booking request based on the payment made by the client, within the given timeframe provide by NCDEX. On approval/Rejection by WSP, you shall receive emails and SMS about booking requests on your registered email id and mobile numbers.
- 10. On Approval, you are requested to start process of deposit from the Deposit start Date and Finish deposit process on or before Deposit End Date.
- 11. You may trace your booking requests online as given below:

### Warehouse Space Reservation (WSR) - Client User Guide

12. Use given filters to search your booking request, choose the transaction number and click to view the details

Your Commodity Management