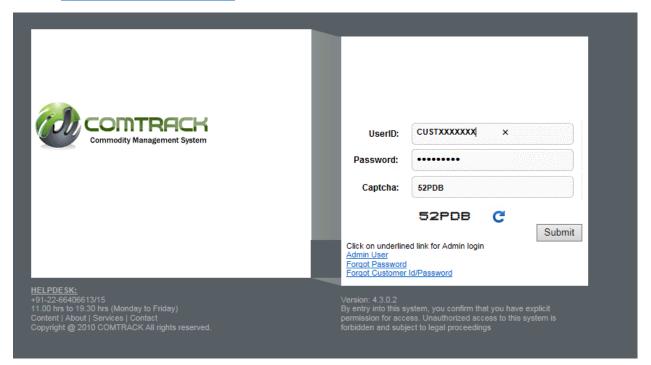

### **Customer Id Login:**

1. Use Customer Id in CMS-P (<a href="https://p.comtrack.in">https://p.comtrack.in</a>). If you don't have customer id yet, kindly refer to our document "Customer ID for multiple CMSP accounts" under label "Latest Updates" on Comtrack Home Page i.e. <a href="http://comtrack.in/index.jsp">http://comtrack.in/index.jsp</a>.