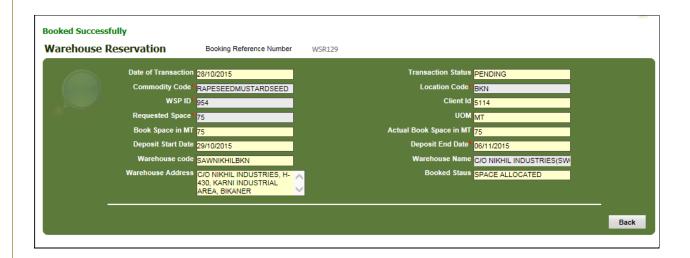

### Warehouse Space Reservation (WSR) - Client User Guide

- 6. On Clicking Book Space: Depending on the available capacity, warehouse space reservation request will be sent approval. Unique WSR\*\*\* number will be generated for each booking request. This Unique WSR\*\*\* unique number may be used by you to trace the reservation status.
- 7. You shall also receive confirmation emails about booking requests on your registered email id.
- 8. Client to make payment of advance pre-electronic credit warehouse charges in COMTRACK and communicate the payment details along with the Booking request ID to the respective WSP on the Booking day.
- 9. WSP shall approve or reject the Booking request based on the payment made by the client, within the given timeframe provide by NCDEX. On approval/Rejection by WSP, you shall receive emails and SMS about booking requests on your registered email id and mobile numbers.
- 10. On Approval, you are requested to start process of deposit from the Deposit start Date and Finish deposit process on or before Deposit End Date.
- 11. You may trace your booking requests online as given below: