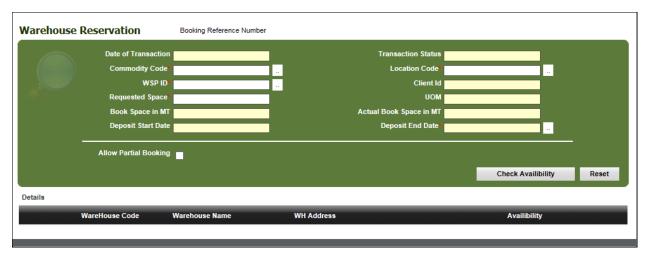

### Warehouse Space Reservation (WSR) - Client User Guide

- 3. Fill details on the warehouse reservation page :
  - a. Values with \* are mandatory.
  - b. Values in white background are editable fields
  - c. Values in cream background are auto populated as the transaction goes ahead.

#### 4. Choose

- a. the commodity for which booking needs to be done at your location
- b. Select the desire WSP and enter quantity for which space is required to be booked.
- c. Click on check availability.
- d. List of Warehouses for the given criteria shall appear with the warehouse details and available bookable capacity of the warehouse.