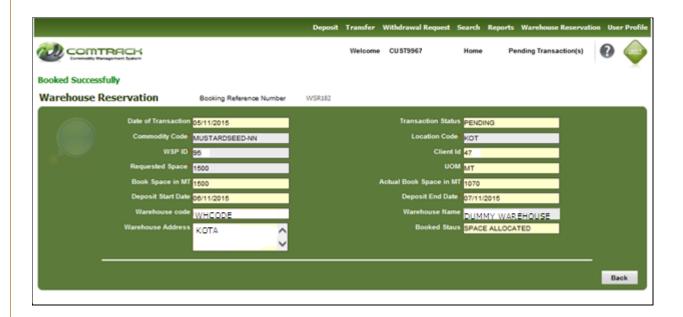

### Warehouse Space Reservation (WSR) - Client User Guide

- 6. On Clicking Book Space: Depending on the available capacity, warehouse space reservation request will be sent approval. Unique WSR\*\*\* number will be generated for each booking request. This Unique WSR\*\*\* unique number may be used by you to trace the reservation status.
- 7. You shall also receive confirmation emails about booking requests on your registered email id.
- 8. Client to make payment of advance pre-electronic credit warehouse charges in COMTRACK and communicate the payment details along with the Booking request ID to the respective WSP on the Booking day.
- 9. WSP shall approve or reject the Booking request based on the payment made by the client, within the given timeframe provide by NCDEX. On approval/Rejection by WSP, you shall receive emails and SMS about booking requests on your registered email id and mobile numbers.
- 10. On Approval, you are requested to start process of deposit from the Deposit start Date and Finish deposit process on or before Deposit End Date.
- 11. You may trace your booking requests online as given below:

### Warehouse Space Reservation (WSR) - Client User Guide

12. Use given filters to search your booking request, choose the transaction number and click to view the details

Your Commodity Management