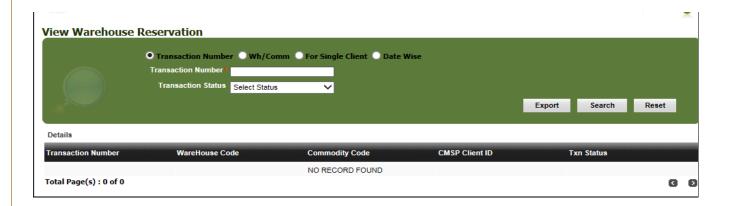

### Warehouse Space Reservation (WSR) - Client User Guide

12. Use given filters to search your booking request, choose the transaction number and click to view the details

Your Commodity Management