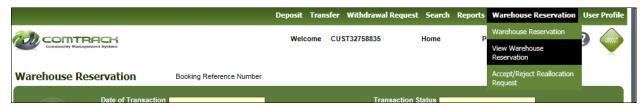

### Warehouse Space Reservation (WSR) - Client User Guide

- 6. On Clicking Book Space: Depending on the available capacity, warehouse space reservation request will be sent approval. Unique WSR\*\*\* number will be generated for each booking request. This Unique WSR\*\*\* unique number may be used by you to trace the reservation status.
- 7. You shall also receive confirmation emails about booking requests on your registered email id.
- 8. Client to make payment of advance pre-electronic credit warehouse charges in COMTRACK and communicate the payment details along with the Booking request ID to the respective WSP on the Booking day.
- 9. WSP shall approve or reject the Booking request based on the payment made by the client, within the given timeframe provide by NCDEX. On approval/Rejection by WSP, you shall receive emails and SMS about booking requests on your registered email id and mobile numbers.
- 10. On Approval, you are requested to start process of deposit from the Deposit start Date and Finish deposit process on or before Deposit End Date.
- 11. You may trace your booking requests online as given below: